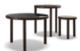

#### FURNISHING ACCESSORIES

- 3 JENSEN ARMCHAIR CM 81X85 H78
- 4 DAVIS OTTOMAN CM 63X63 H33
- 5 PERRY COFFEE TABLE CM 200X72 H38
- 6 RILEY COFFEE TABLE Ø CM 120 H38
- 7 RILEY COFFEE TABLE Ø CM 35 H40
- 8 MATT DIBBETS RUG CM 200X300

## Minotti

### Furnishing accessories

4 DAVIS OTTOMAN CM 63X63 H33

5 PERRY COFFEE TABLE CM 200X72 H38

**6-7 RILEY** COFFEE TABLE Ø CM 120 H38 Ø CM 35 H40

3 JENSEN ARMCHAIR CM 81X85 H78

8 MATT DIBBETS RUG CM 200X300