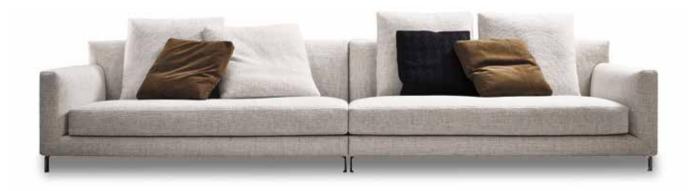

The Allen sofa is a perfect example of what Minotti means by "sofa": an object defined by its smooth lines and proportions, its added height from the floor, and the functionality of its dimensions, without sacrificing soft lines and rounded shapes, especially where the arms are concerned.

### ALLEN — arrangement 03

#### SOFA ARRANGEMENT

- 1 ALLEN ELEMENT WITH 1 ARMREST SX CM 193X103 H90
- 2 ALLEN CHAISE-LONGUE DX CM 113X153 H90