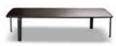

#### FURNISHING ACCESSORIES

- 3 JENSEN ARMCHAIR CM 81X85 H78
- 4 DAVIS OTTOMAN CM 63X63 H33
- 5 PERRY COFFEE TABLE CM 200X72 H38
- 6 RILEY COFFEE TABLE Ø CM 120 H38
- 7 RILEY COFFEE TABLE Ø CM 35 H40
- 8 MATT DIBBETS RUG CM 200X300

### Furnishing accessories

4 DAVIS OTTOMAN CM 63X63 H33

5 PERRY COFFEE TABLE CM 200X72 H38

**6-7 RILEY** COFFEE TABLE Ø CM 120 H38 Ø CM 35 H40

3 JENSEN ARMCHAIR CM 81X85 H78

8 MATT DIBBETS RUG CM 200X300