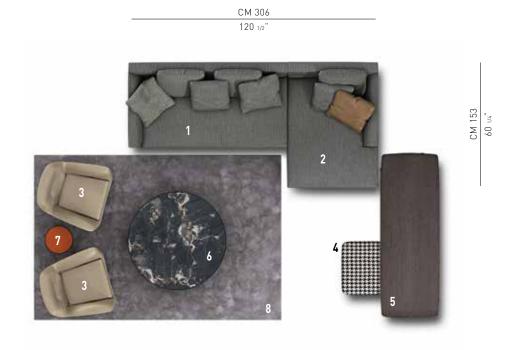

### ALLEN — arrangement 03

#### SOFA ARRANGEMENT

- 1 ALLEN ELEMENT WITH 1 ARMREST SX CM 193X103 H90
- 2 ALLEN CHAISE-LONGUE DX CM 113X153 H90

#### FURNISHING ACCESSORIES

- 3 JENSEN ARMCHAIR CM 81X85 H78
- 4 DAVIS OTTOMAN CM 63X63 H33
- 5 PERRY COFFEE TABLE CM 200X72 H38
- 6 RILEY COFFEE TABLE Ø CM 120 H38
- 7 RILEY COFFEE TABLE Ø CM 35 H40
- 8 MATT DIBBETS RUG CM 200X300