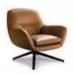

#### FURNISHING ACCESSORIES

- 3 JENSEN ARMCHAIR CM 81X85 H78
- 4 DAVIS OTTOMAN CM 63X63 H33
- 5 PERRY COFFEE TABLE CM 200X72 H38
- 6 RILEY COFFEE TABLE Ø CM 120 H38
- 7 RILEY COFFEE TABLE Ø CM 35 H40
- 8 MATT DIBBETS RUG CM 200X300

### Furnishing accessories

4 DAVIS OTTOMAN CM 63X63 H33

5 PERRY COFFEE TABLE CM 200X72 H38

**6-7 RILEY** COFFEE TABLE Ø CM 120 H38 Ø CM 35 H40

3 JENSEN ARMCHAIR CM 81X85 H78

8 MATT DIBBETS RUG CM 200X300